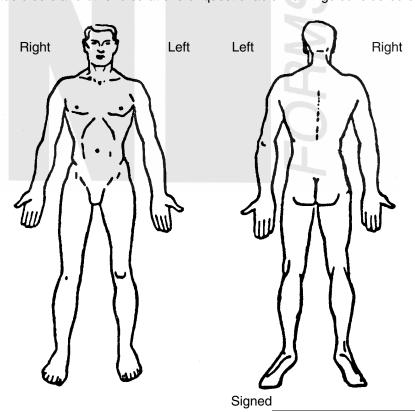

Indicate on diagram below all body marks such as old or recent scars, bruises or discolorations (regardless of how slight), lacerations, decubitus ulcers and other ulcerations or questionable markings considered other than normal;